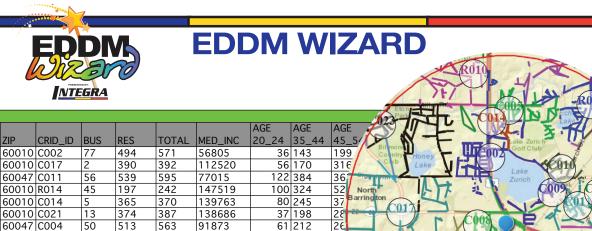

# MAP

Integra's proprietary program "EDDM Wizard" will supply you with a map of the desired radius of your location. The map will show, in detail, all the carrier routes within that area.

1038 16256 17294 4470329 2884 9735 14705 10403

### **REPORTS**

Totals:

Accompanying each map will be a report showing valuable information for each route in your area. Information includes distance from your location, average home values, average incomes, median age, number of businesses, residents, homes and apartments/condos.